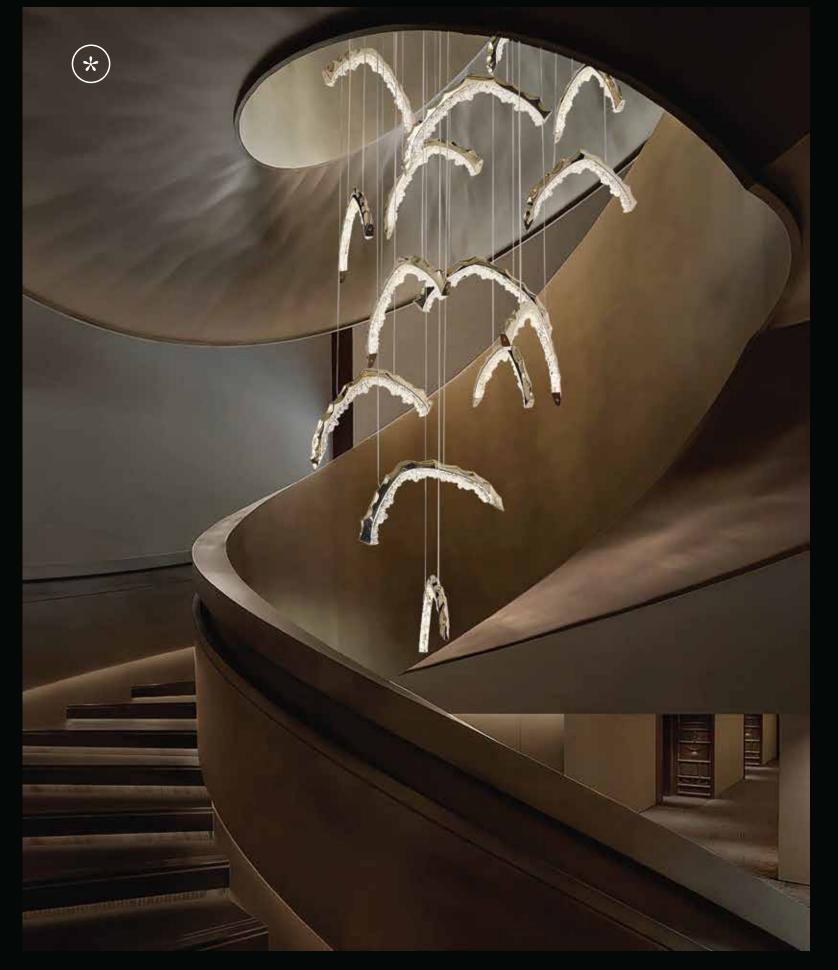

# YOUR KINGDOM

Your home is your own kingdom **ROUSH** crowns it with proper chandelier.

The crown for your kingdom is customized with every detail in mind, starting with the size & style of your space to the specific taste of yours

The crowning ceremony is when your decide on your chandelier, we deliver it & install it

Of course the ceremony is tailored to your preference & to the requirements of your own space