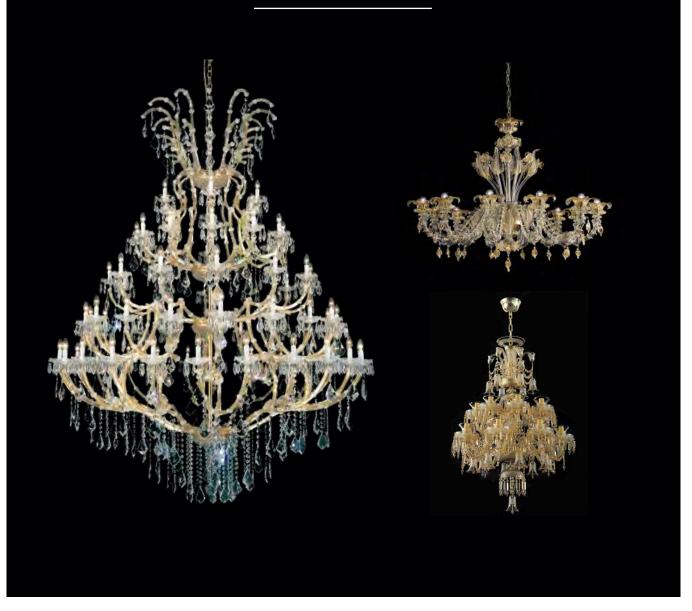

## **Classical Chandeliers** Collection

Our Classical Chandeliers Collection come all the way from Italy, Spain, Portugal and Czeck Republic to Saudi Arabia, including all the variety of sizes and styles. We also provide custom made Chandeliers, Lamps and Wall lamps. Offering the world's best quality of Crystal: Swarovski Crystal, Murano Crystal, Scholler Crystal, Czeck Crystal and Asfour Crystal.

# New Classic Chandeliers Collection

Our New Classic Chandeliers Collection come all the way from Italy, Spain, Portugal and Czeck Republic to Saudi Arabia. including all the variety of sizes and styles. We also provide custom made Chandeliers, Lamps and wall lamps.

Offering the world's best quality of Crystal: Swarovski Crystal, Bohemian Crystal, Scholler Crystal, Czeck Crystal and Asfour Crystal.