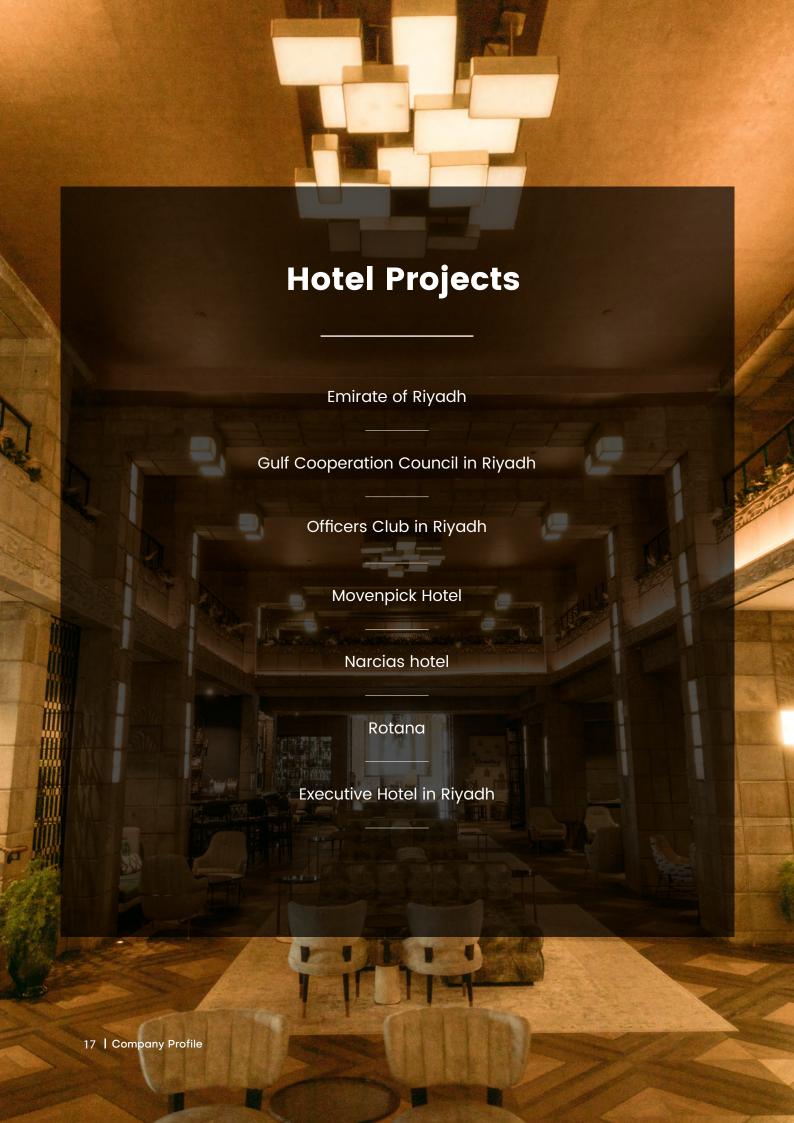

iture. Including all types of furniture and decorations.





# **Private Projects**

- Palace of King Salman bin Abdul-Aziz Al Saud Palace of King Fahd bin Abdul Aziz Al Saud.
- Khuraim Palace of HRH Prince.
- King Abdullah bin Abdulaziz Al Saud Palace.
- King Fahd bin Abdulaziz Al Saud farm
- Palace Prince Sattam bin Abdulaziz Al Saud.
- Sheikh Ali Bin Ali Palace.
- Sheikh Saud Bin Taleb Palace.
- The palace of Sheikh Talib bin Taleb
- Diwaniya Muhaideb in Riyadh
- Diwaniya Muhaideb in Riyadh
- Sheikh Saud Bin Taleb Palace Palace and farm
- Sheikh Nasser winter in Riyadh
- Sheikh Abdul Rahman Rumaizan palace in Riyadh
- Sheikh Rmizan Rumaizan palace in Riyadh
- Sheikh Abdul Jamil Palace spectrum in Riyadh
- Sheikh Mohammed Scalua Palace in Jeddah
- Sheikh Ahmed Butcher Palace in Jeddah





# Restaurant Projects

Tatel Restaurant

Café de l'Esplanade

Qasr Azal Indian Restaurant

Top Kapi Turkish Restaurant

Wadi El Hindi Restaurant

Movenpick Hotel Italian Restaurant

Voco Hotel Indian Restaurant

Almathaq Alhindi Restaurant