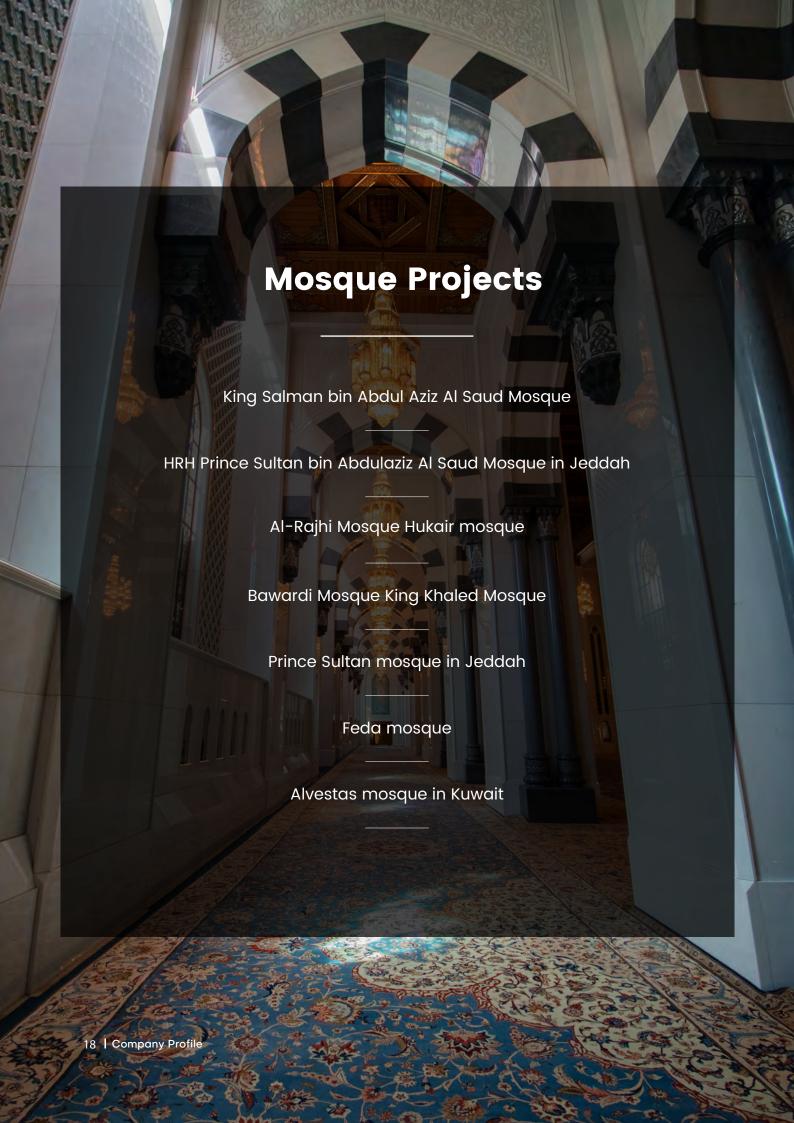

ure. Including all types of furniture and decorations.





# **Private Projects**

- Palace of King Salman bin Abdul-Aziz Al Saud Palace of King Fahd bin Abdul Aziz Al Saud.
- Khuraim Palace of HRH Prince.
- King Abdullah bin Abdulaziz Al Saud Palace.
- King Fahd bin Abdulaziz Al Saud farm
- Palace Prince Sattam bin Abdulaziz Al Saud.
- Sheikh Ali Bin Ali Palace.
- Sheikh Saud Bin Taleb Palace.
- The palace of Sheikh Talib bin Taleb
- Diwaniya Muhaideb in Riyadh
- Diwaniya Muhaideb in Riyadh
- Sheikh Saud Bin Taleb Palace Palace and farm
- Sheikh Nasser winter in Riyadh
- Sheikh Abdul Rahman Rumaizan palace in Riyadh
- Sheikh Rmizan Rumaizan palace in Riyadh
- Sheikh Abdul Jamil Palace spectrum in Riyadh
- Sheikh Mohammed Scalua Palace in Jeddah
- Sheikh Ahmed Butcher Palace in Jeddah





# Restaurant Projects

Tatel Restaurant

Café de l'Esplanade

Qasr Azal Indian Restaurant

Top Kapi Turkish Restaurant

Wadi El Hindi Restaurant

Movenpick Hotel Italian Restaurant

Voco Hotel Indian Restaurant

Almathaq Alhindi Restaurant