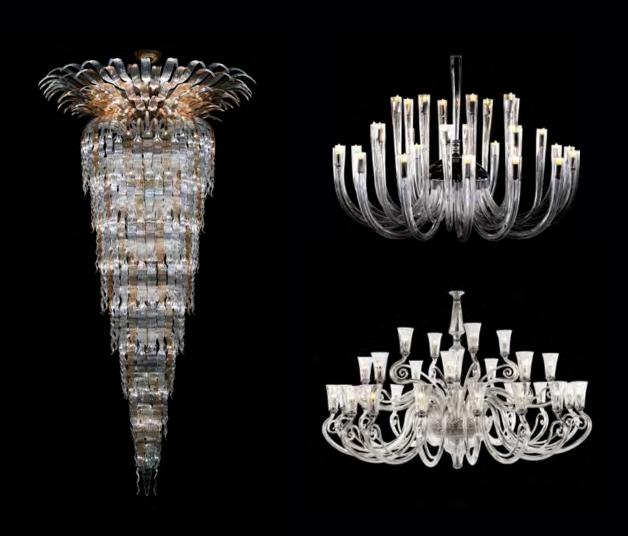

## **Classical Chandeliers** Collection

Our Classical Chandeliers Collection come all the way from Italy, Spain, Portugal and Czeck Republic to Saudi Arabia, including all the variety of sizes and styles. We also provide custom made Chandeliers, Lamps and Wall lamps. Offering the world's best quality of Crystal: Swarovski Crystal, Murano Crystal, Scholler Crystal, Czeck Crystal and Asfour Crystal.

# New Classic Chandeliers Collection

Our New Classic Chandeliers Collection come all the way from Italy, Spain, Portugal and Czeck Republic to Saudi Arabia. including all the variety of sizes and styles. We also provide custom made Chandeliers, Lamps and wall lamps.

Offering the world's best quality of Crystal: Swarovski Crystal, Bohemian Crystal, Scholler Crystal, Czeck Crystal and Asfour Crystal.