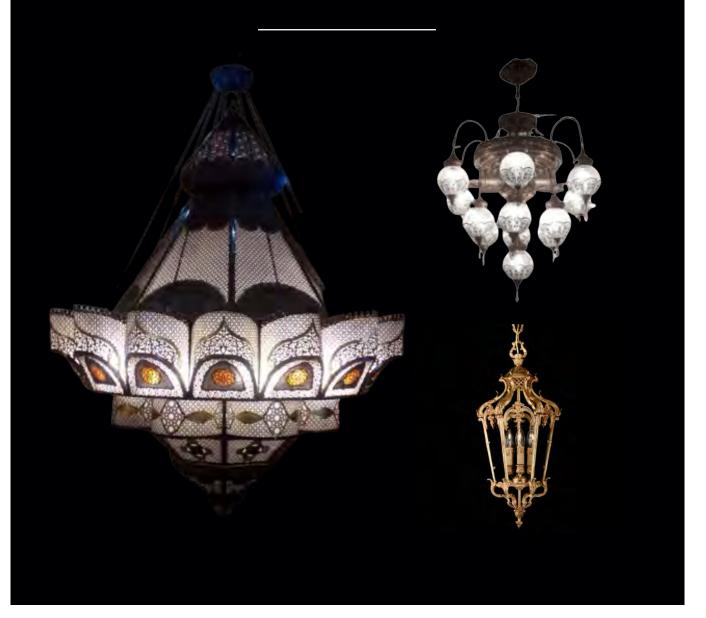

# Oriental & Classical **Lantern Collection**

Our Oriental & Classical Lanterns Collection come all the way from Italy, Morocco, Syria, India and Egypt to Saudi Arabia. Including variety of sizes and styles. We also provide custom made Lanterns, Lamps and wall lamps for special orders.

Offering the world's best quality hand made Oriental and Classical Lanterns, lamps and wall lamps. That could also be Gold Plated, Silver Plated