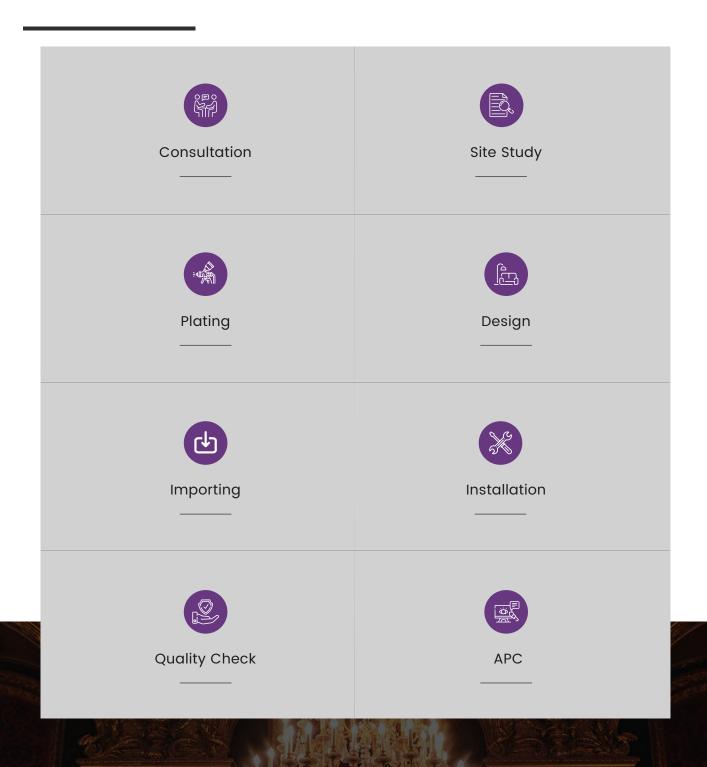

#### Consulting

Saif Aljazira's experts will consult the clients upon their wishes, helping them achieve the best products that are compatible while also trying to find the best prices suitable for the client, by showing them the variety of brands they can order from and by choosing the right amounts of producs as well as the sizes.

#### **Site Study**

Saif Aljazira's experts will always offer to visit the site where lights are supposed to be installed free of charge, in order to check for the best style, size and the quality of the products suitable for the site. To insure that the client gets the best lighting options and a luxorious service.

#### **Plating**

Saif Aljazira's offers plating of chandeliers and other decorative materials. In order to restore the product back to its original form, or to make the product more suitable for a new place. It offers Gold plating, Silver plating, Rose Gold plating, etc.

#### Design

With enormous experience, Saif Aljazira's experts are able to custom design any chandelier or oriental lighting, with regards to lightning distribution to exactly suit the client's site. In addition to the ability of manufacturing with any kind of lighting and produce it with the best quality in precise dimensions.

#### **Importing**

As an authorized exlusive retailer, Saif Aljazira has the ability to import all kind of lighting fixtures from all around the world with the top quality bringing it to the Kindom Of Saudi Arabia. To fulfill our client satisfaction. All our imports arrive before the deadline provided to our clients and then installed free of charge.

#### Installation

With enormous experience, Saif Aljazira's experts are able to custom design any chandelier or oriental lighting, with regards to lightning distribution to exactly suit the client's site. In addition to the ability of manufacturing with any kind of lighting and produce it with the best quality in precise dimensions.

# **Quality Check-Up** After installation, our team man-

agers check on the quality and any problems that may or may not show to insure our product delivery. Therefor, earning our client's trust and insuring their satisfaction

#### **After Purchase** Checkup

Saif Aljazira's Team will always keep in touch with the customer after purchase to check on their satisfaction and to keep their connection.